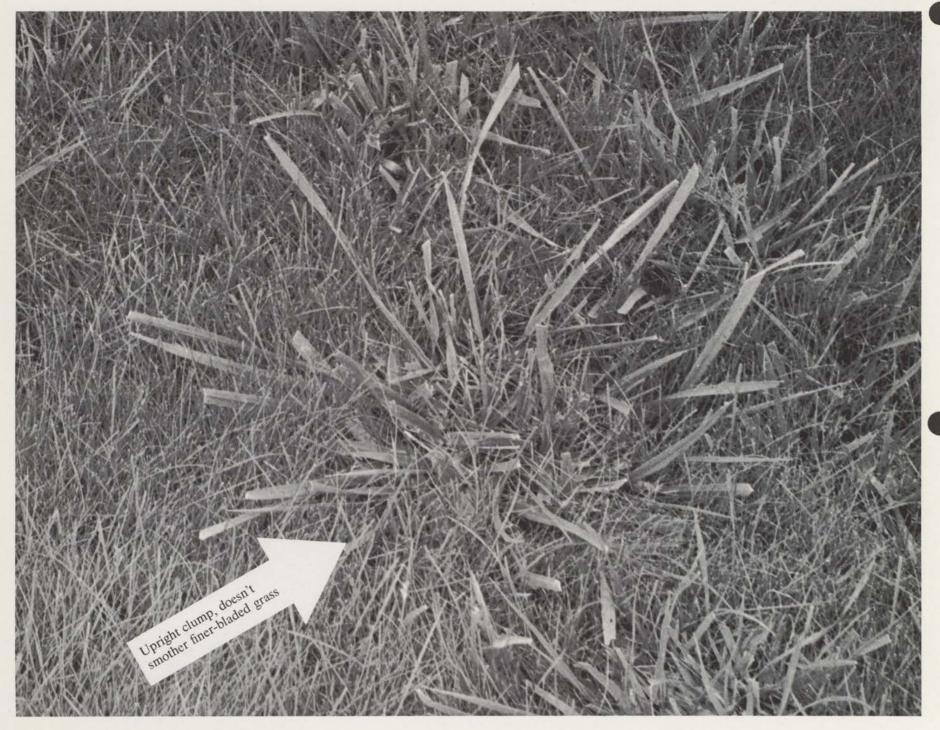

## Bermuda (devil) grass

in dichondra subdue with DICHONDRA FERTILIZER PLUS 3

Coarse Fescue in grass lawn spot-treat with ERASE® in dichondra control with DICHONDRA FERTILIZER PLUS 3

Annual Bluegrass in dichondra control with BONUS® for dichondra or DICHONDRA FERTILIZER PLUS 3