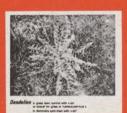

**Dandelion** in grass lawn control with 4-XD® or BONUS® for grass or TURFBUILDER® PLUS 2 in dichondra spot-treat with 4-XD®

English Daisy in grass lawn control with 4-XD®

in grass lawn control with 4-XD® or BONUS® for grass or TURFBUILDER® PLUS 2 in dichondra spot-treat with 4-XD®