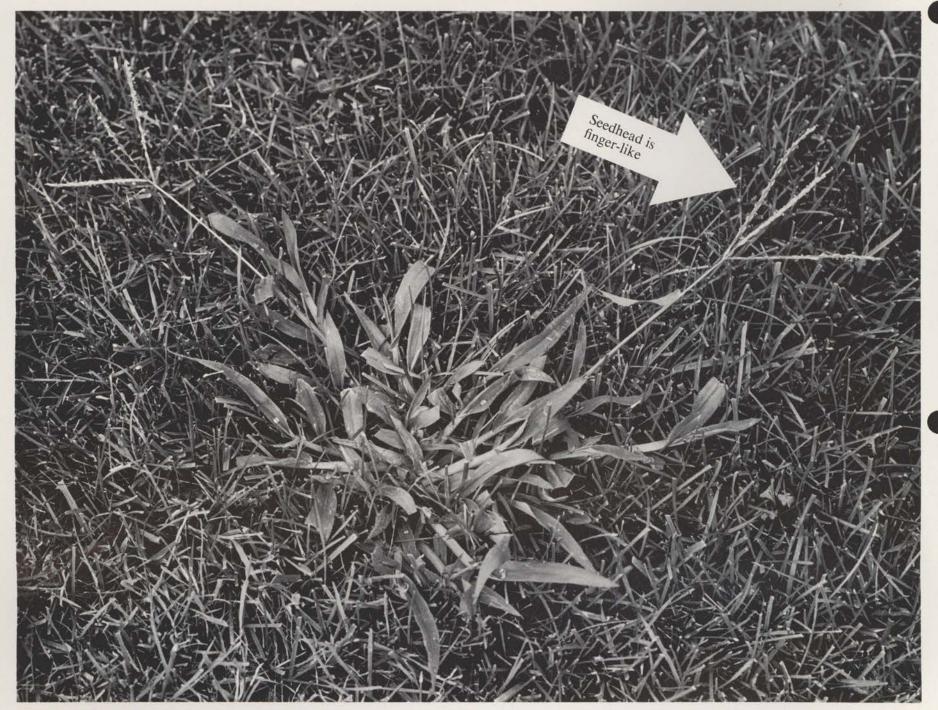

## Bermuda (devil) grass

in dichondra subdue with DICHONDRA FERTILIZER PLUS 3

Coarse Fescue in grass lawn spot-treat with ERASE® in dichondra control with DICHONDRA FERTILIZER PLUS 3

Annual Bluegrass in dichondra control with BONUS® for dichondra or DICHONDRA FERTILIZER PLUS 3