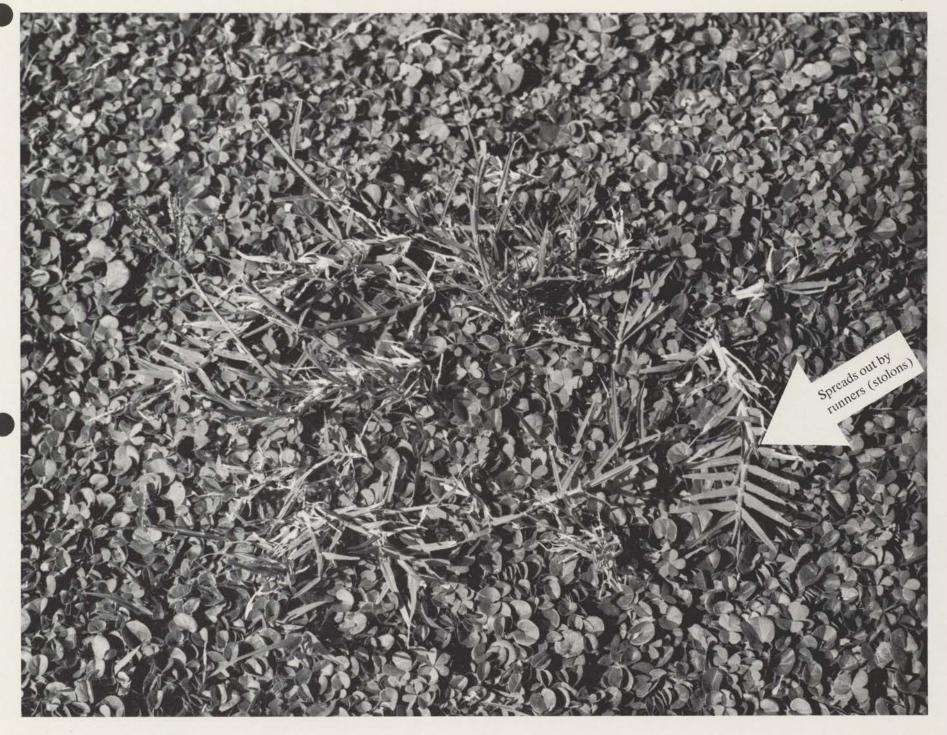

Soliva Sessilis in dichondra control with BONUS® for dichondra

White Clover in grass lawn control with KANSEL® or TURFBUILDER® PLUS 2 in dichondra control with BONUS® for dichondra or DICHONDRA FERTILIZER PLUS 3