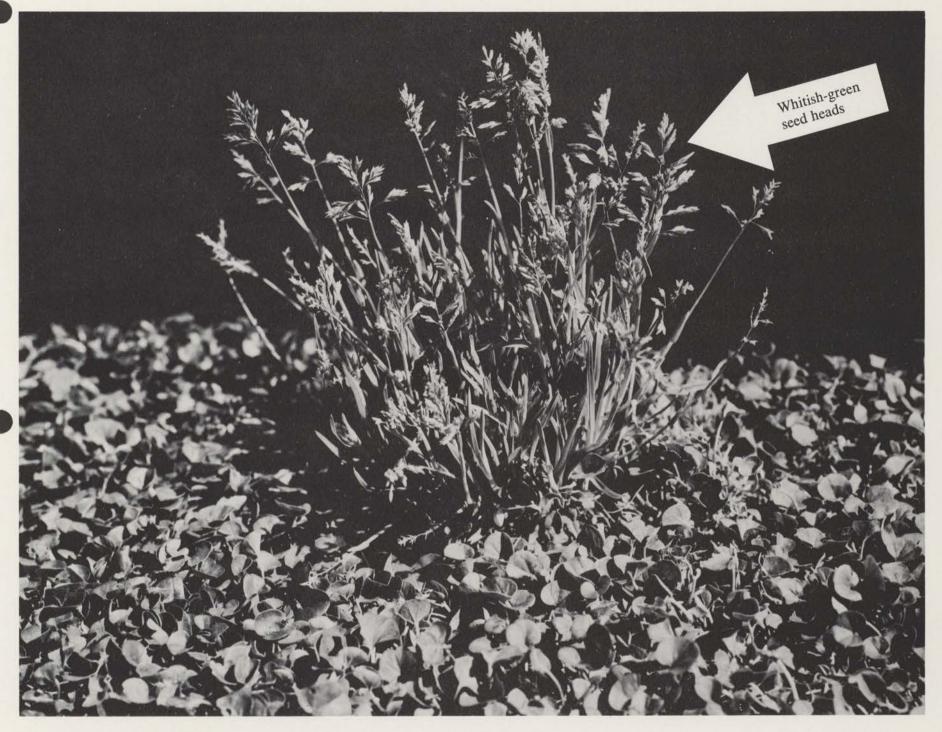

## Bermuda (devil) grass

in dichondra subdue with DICHONDRA FERTILIZER PLUS 3

Coarse Fescue in grass lawn spot-treat with ERASE® in dichondra control with DICHONDRA FERTILIZER PLUS 3

Annual Bluegrass in dichondra control with BONUS® for dichondra or DICHONDRA FERTILIZER PLUS 3