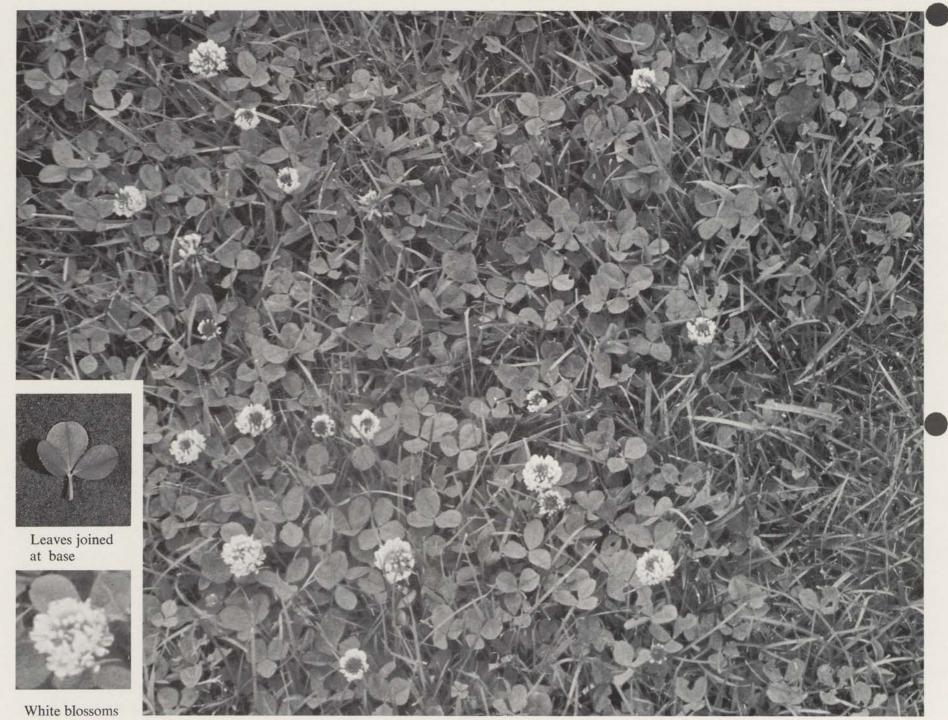

Soliva Sessilis in dichondra control with BONUS® for dichondra

White Clover in grass lawn control with KANSEL® or TURFBUILDER® PLUS 2 in dichondra control with BONUS® for dichondra or DICHONDRA FERTILIZER PLUS 3