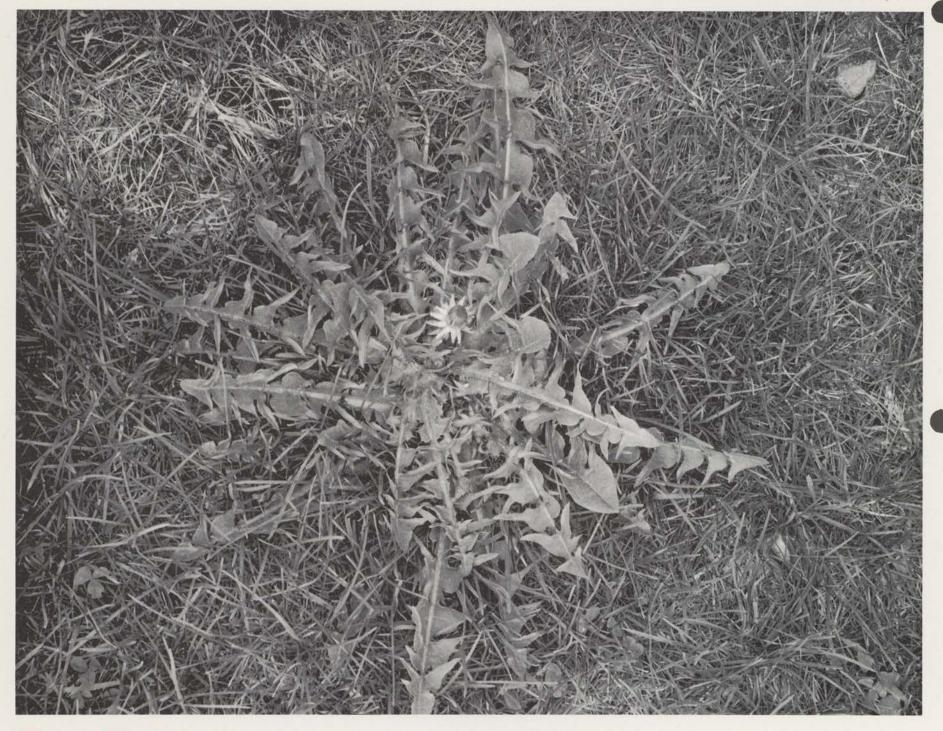

**Dandelion** in grass lawn control with 4-XD® or BONUS® for grass or TURFBUILDER® PLUS 2 in dichondra spot-treat with 4-XD®

English Daisy in grass lawn control with 4-XD®

in grass lawn control with 4-XD® or BONUS® for grass or TURFBUILDER® PLUS 2 in dichondra spot-treat with 4-XD®