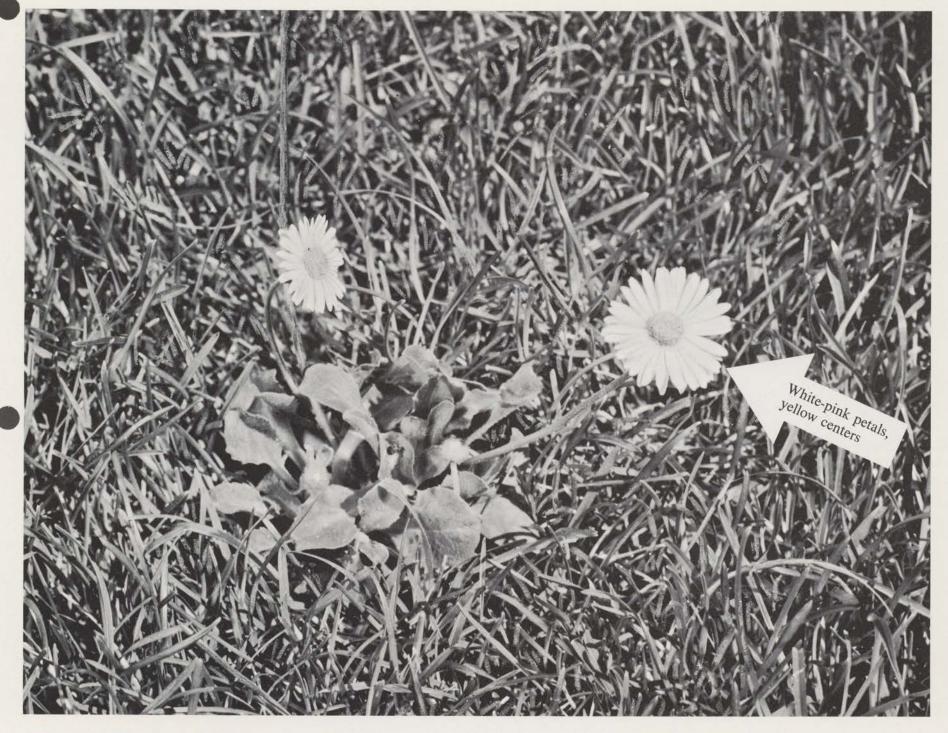

**Dandelion** in grass lawn control with 4-XD® or BONUS® for grass or TURFBUILDER® PLUS 2 in dichondra spot-treat with 4-XD®

English Daisy in grass lawn control with 4-XD®

in grass lawn control with 4-XD® or BONUS® for grass or TURFBUILDER® PLUS 2 in dichondra spot-treat with 4-XD®