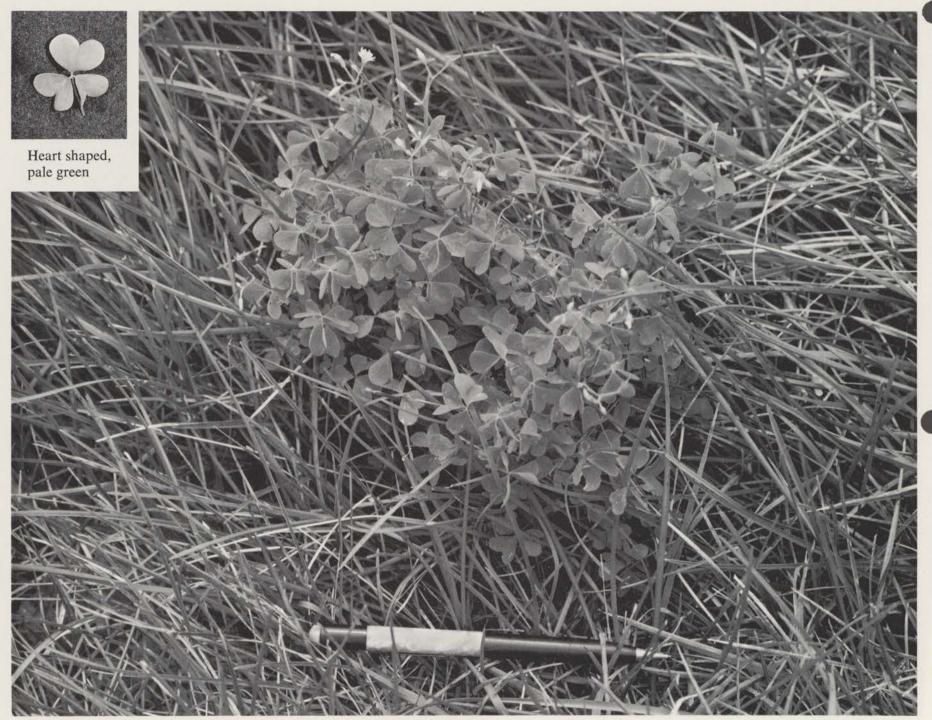

**Cudweed** in grass lawn control with 4-XD\* or BONUS® for grass or TURFBUILDER® PLUS 2 in dichondra control with BONUS® for dichondra

**Oxalis** in grass lawn control with KANSEL® in dichondra control with BONUS® for dichondra