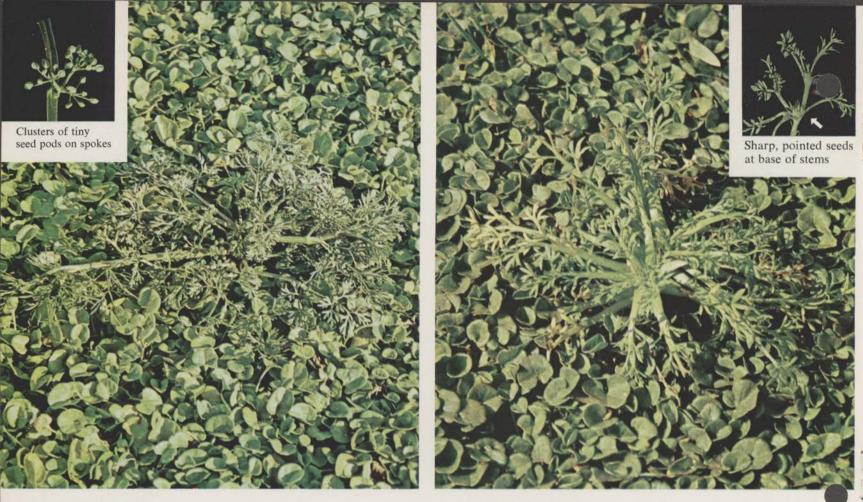

#### Marsh Parsley

in grass lawns spot-treat with ERASE in dichondra control with DICHONDRA FERTILIZER PLUS 3

#### Filaree

in grass lawns control with KANSEL or TURFBUILDER PLUS 2 or TURFBUILDER PLUS 4 in dichondra control with BONUS for dichondra