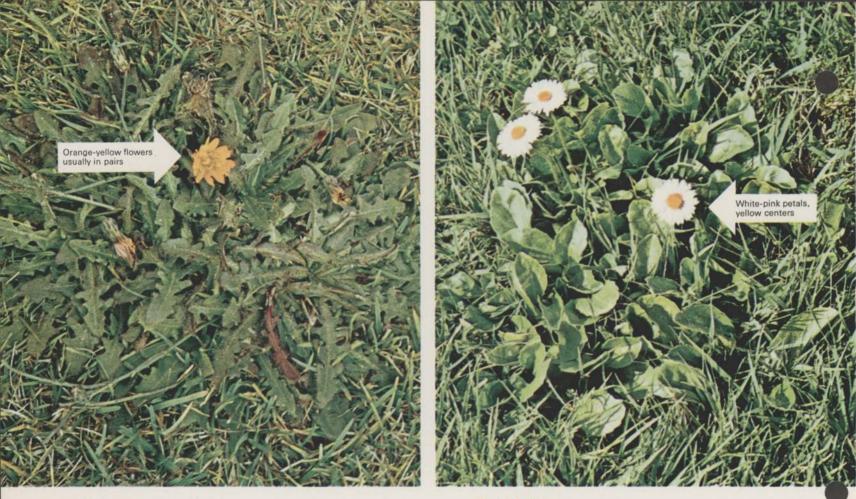

#### **Coast Dandelion**

in grass lawns control with KANSEL or TURFBUILDER PLUS 2 or TURFBUILDER PLUS 4 in dichondra spot-treat with KANSEL

#### English Daisy

in grass lawns control with KANSEL or TURFBUILDER PLUS 2 or TURFBUILDER PLUS 4 in dichondra spot-treat with KANSEL