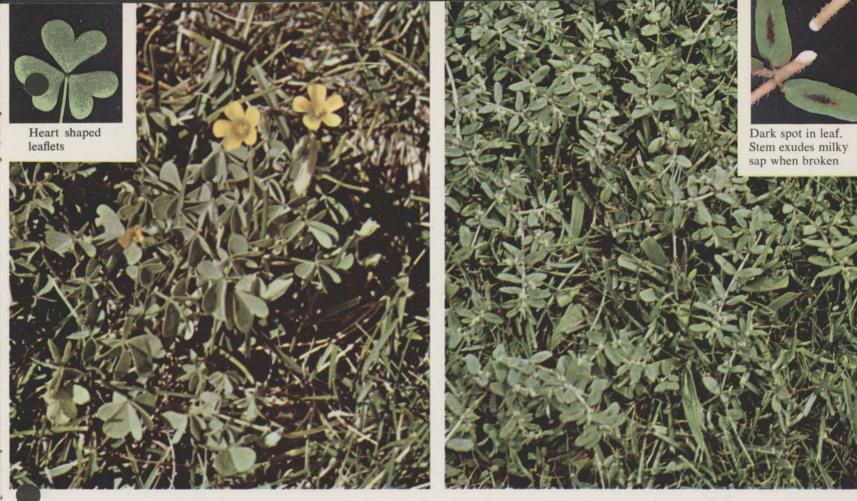

#### Oxalis

in grass lawns control with KANSEL or TURFBUILDER PLUS 2 in dichondra control with BONUS for dichondra

#### Spurge

in grass lawns spot-treat with ERASE in dichondra prevent with BONUS for dichondra