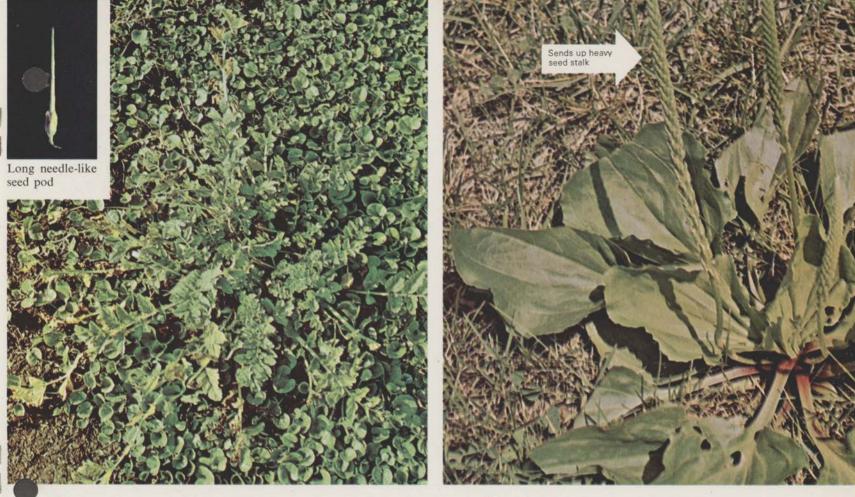

#### **Coarse Fescue**

in grass lawns spot-treat with ERASE in dichondra control with DICHONDRA FERTILIZER PLUS 3

#### Plantain

in grass lawns control with KANSEL or TURFBUILDER PLUS 2 or TURFBUILDER PLUS 4 in dichondra spot-treat with KANSEL