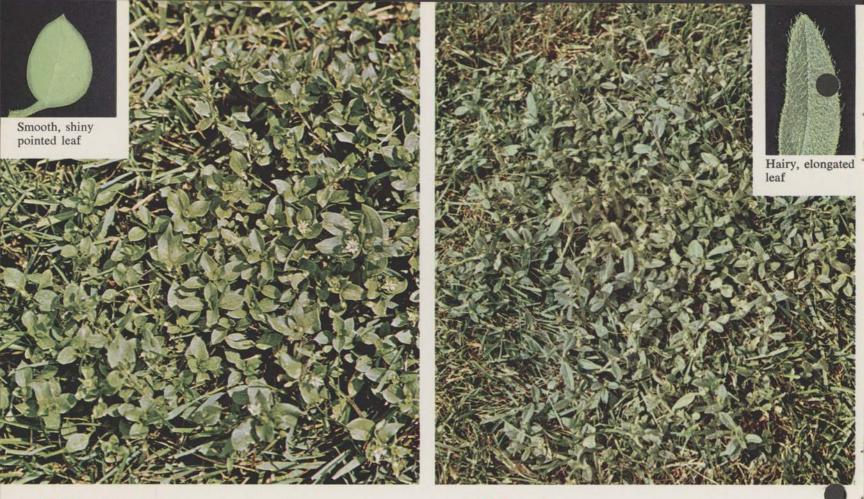

#### Chickweed (smooth)

in grass lawns control with KANSEL or TURFBUILDER PLUS 2 or TURFBUILDER PLUS 4 in dichondra control with BONUS for dichondra or DICHONDRA FERTILIZER PLUS 3

#### Chickweed (hairy)

in grass lawns control with KANSEL or TURFBUILDER PLUS 2 or TURFBUILDER PLUS 4 in dichondra control with BONUS for dichondra or DICHONDRA FERTILIZER PLUS 3