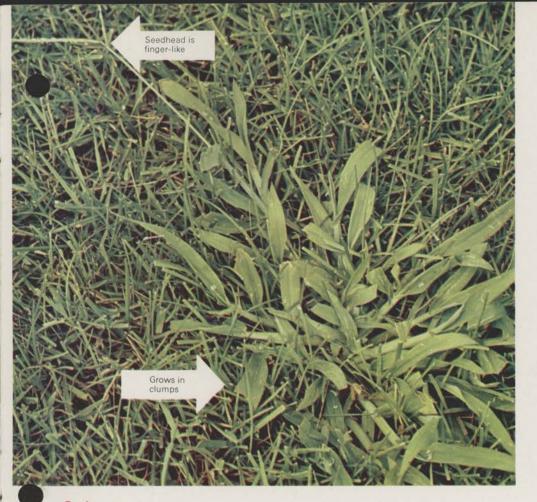

#### Crabgrass

in grass lawns prevent with TURFBUILDER PLUS 4 or control with CLOUT in dichondra prevent with BONUS for dichondra or DICHONDRA FERTILIZER PLUS 3 – or control with CLOUT