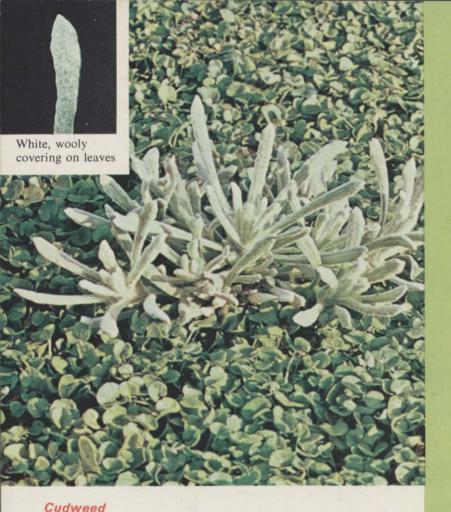

#### **Coarse Fescue**

in grass lawns spot-treat with ERASE in dichondra control with DICHONDRA FERTILIZER PLUS 3