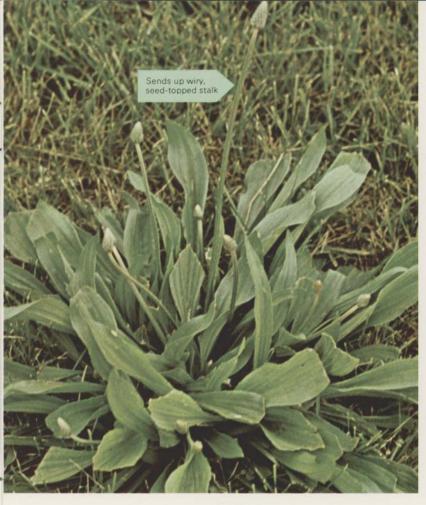

Plantain—control with KANSEL
or PLUS 2 or PLUS 4

Buckhorn—control with KANSEL or PLUS 2 or PLUS 4

Healall—control with KANSEL or PLUS 2 or PLUS 4

LARGE LOBE AT

SMOOTH, SHINY POINTED LEAF

Chickweed—control with KANSEL
(Smooth)