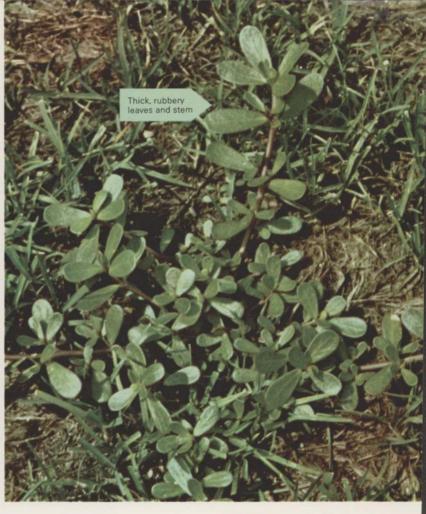

Purslane—control with KANSEL or PLUS 2 or PLUS 4

ON STEM

SCALLOPED LEAVES GROW OPPOSITE ON STEM

Henbit—control with KANSEL or PLUS 2 or PLUS 4

SAP WHEN BROKEN

Knotweed—control with KANSEL or PLUS 4

Goosegrass—prevent with PLUS 4 control with CLOUT (no control for mature plants, physical removal recommended)