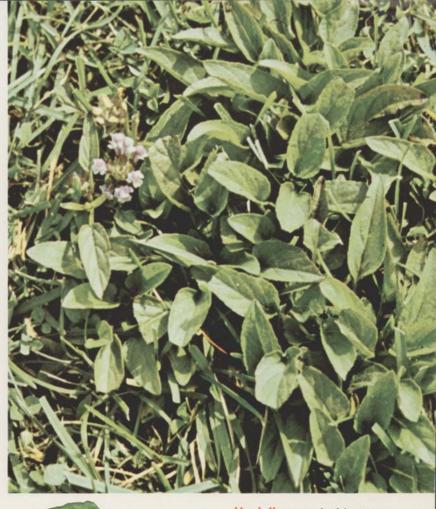

Plantain—control with KANSEL
or PLUS 2 or PLUS 4

Buckhorn—control with KANSEL or PLUS 2 or PLUS 4

Healall—control with KANSEL or PLUS 2 or PLUS 4

LARGE LOBE AT

SMOOTH, SHINY POINTED LEAF

Chickweed—control with KANSEL
(Smooth)