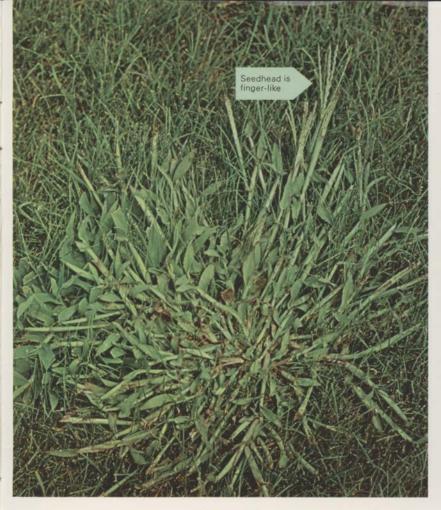

Coarse Fescue—no selective control,
physical removal recommended

Crabgrass—prevent with HALTS PLUS

or PLUS 4

control with CLOUT

Foxtail—prevent with PLUS 4 control with CLOUT

Curley Dock—control with KANSEL
or PLUS 4