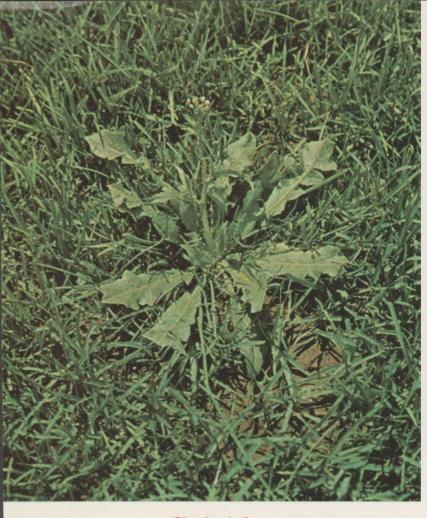

Coarse Fescue—no selective control,
physical removal recommended

Crabgrass—prevent with HALTS PLUS

or PLUS 4

control with CLOUT

Foxtail—prevent with PLUS 4 control with CLOUT

Curley Dock—control with KANSEL
or PLUS 4