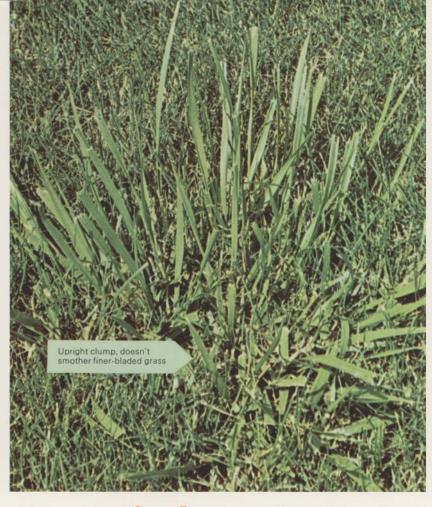

Coarse Fescue—no selective control,
physical removal recommended

Crabgrass—prevent with HALTS PLUS

or PLUS 4

control with CLOUT

Foxtail—prevent with PLUS 4 control with CLOUT

Curley Dock—control with KANSEL
or PLUS 4