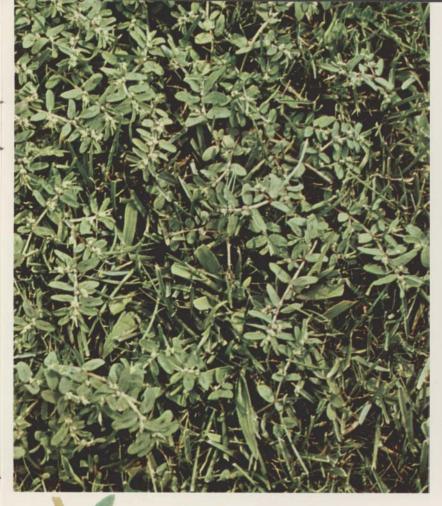

Purslane—control with KANSEL or PLUS 2 or PLUS 4

ON STEM

SCALLOPED LEAVES GROW OPPOSITE ON STEM

Henbit—control with KANSEL or PLUS 2 or PLUS 4

SAP WHEN BROKEN

Knotweed—control with KANSEL or PLUS 4

Goosegrass—prevent with PLUS 4 control with CLOUT (no control for mature plants, physical removal recommended)