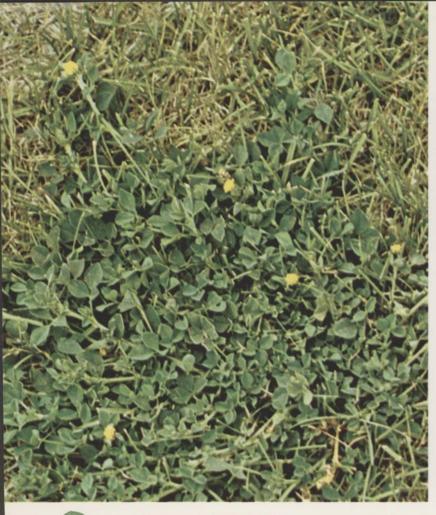

or PLUS 2 or PLUS 4

HAIRY, ELONGATED LEAF

Chickweed—control with KANSEL

or PLUS 2 or PLUS 4

Black Medic—control with KANSEL or PLUS 2 or PLUS 4

Clover—control with KANSEL or PLUS 2 or PLUS 4

Ground Ivy—control with KANSEL
or PLUS 2 or PLUS 4