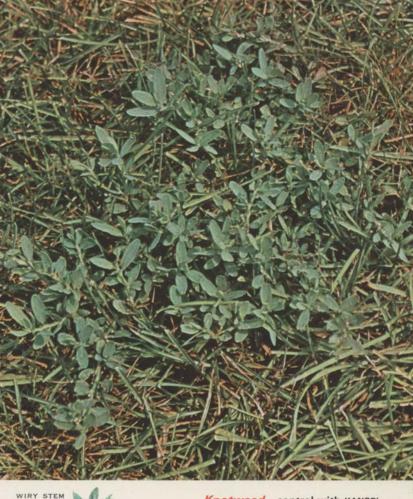

Purslane—control with KANSEL or PLUS 2 or PLUS 4

ON STEM

SCALLOPED LEAVES GROW OPPOSITE ON STEM

Henbit—control with KANSEL or PLUS 2 or PLUS 4

SAP WHEN BROKEN

Knotweed—control with KANSEL or PLUS 4

Goosegrass—prevent with PLUS 4 control with CLOUT (no control for mature plants, physical removal recommended)