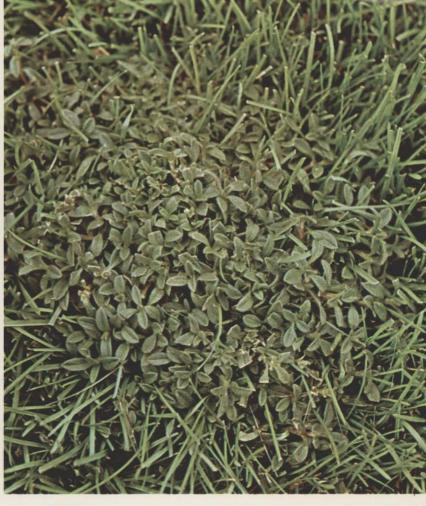

or PLUS 2 or PLUS 4

HAIRY, ELONGATED LEAF

Chickweed—control with KANSEL

or PLUS 2 or PLUS 4

Black Medic—control with KANSEL or PLUS 2 or PLUS 4

Clover—control with KANSEL or PLUS 2 or PLUS 4

Ground Ivy—control with KANSEL
or PLUS 2 or PLUS 4

Purslane—control with KANSEL or PLUS 2 or PLUS 4

ON STEM

SCALLOPED LEAVES GROW OPPOSITE ON STEM

Henbit—control with KANSEL or PLUS 2 or PLUS 4

SAP WHEN BROKEN

Knotweed—control with KANSEL or PLUS 4

Goosegrass—prevent with PLUS 4 control with CLOUT (no control for mature plants, physical removal recommended)