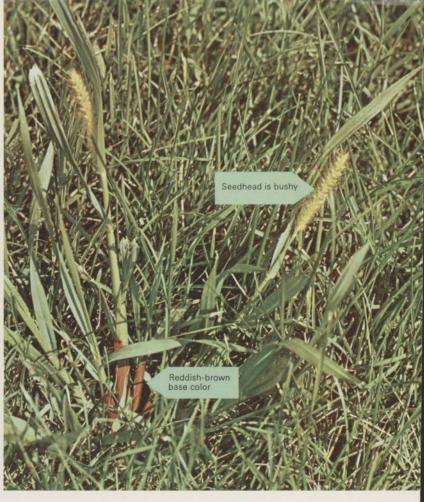

Coarse Fescue—no selective control,
physical removal recommended

Crabgrass—prevent with HALTS PLUS

or PLUS 4

control with CLOUT

Foxtail—prevent with PLUS 4 control with CLOUT

Curley Dock—control with KANSEL
or PLUS 4