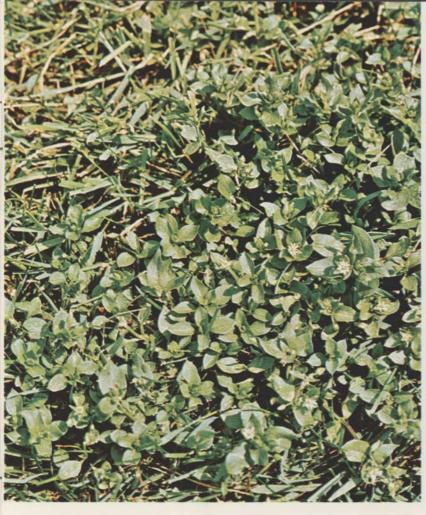

or PLUS 2 or PLUS 4

HAIRY, ELONGATED LEAF

Chickweed—control with KANSEL

or PLUS 2 or PLUS 4

Black Medic—control with KANSEL or PLUS 2 or PLUS 4

Clover—control with KANSEL or PLUS 2 or PLUS 4

Ground Ivy—control with KANSEL
or PLUS 2 or PLUS 4

Purslane—control with KANSEL or PLUS 2 or PLUS 4

ON STEM

SCALLOPED LEAVES GROW OPPOSITE ON STEM

Henbit—control with KANSEL or PLUS 2 or PLUS 4

SAP WHEN BROKEN

Knotweed—control with KANSEL or PLUS 4

Goosegrass—prevent with PLUS 4 control with CLOUT (no control for mature plants, physical removal recommended)