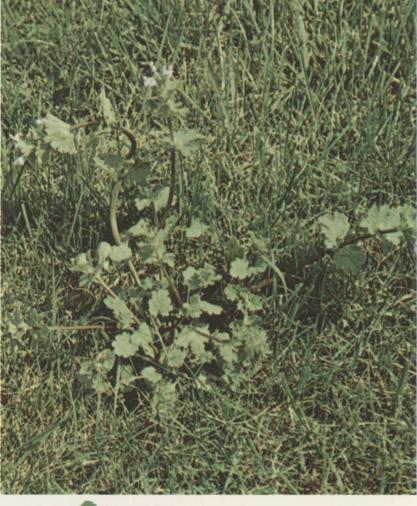

Purslane—control with KANSEL or PLUS 2 or PLUS 4

ON STEM

SCALLOPED LEAVES GROW OPPOSITE ON STEM

Henbit—control with KANSEL or PLUS 2 or PLUS 4

SAP WHEN BROKEN

Knotweed—control with KANSEL or PLUS 4

Goosegrass—prevent with PLUS 4 control with CLOUT (no control for mature plants, physical removal recommended)