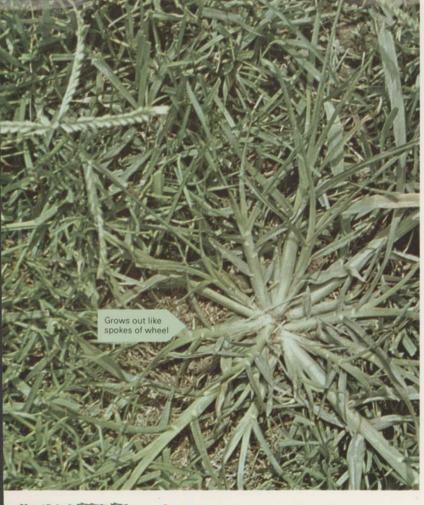

Purslane—control with KANSEL or PLUS 2 or PLUS 4

ON STEM

SCALLOPED LEAVES GROW OPPOSITE ON STEM

Henbit—control with KANSEL or PLUS 2 or PLUS 4

SAP WHEN BROKEN

Knotweed—control with KANSEL or PLUS 4

Goosegrass—prevent with PLUS 4 control with CLOUT (no control for mature plants, physical removal recommended)

Coarse Fescue—no selective control,
physical removal recommended

Crabgrass—prevent with HALTS PLUS

or PLUS 4

control with CLOUT

Foxtail—prevent with PLUS 4 control with CLOUT

Curley Dock—control with KANSEL
or PLUS 4