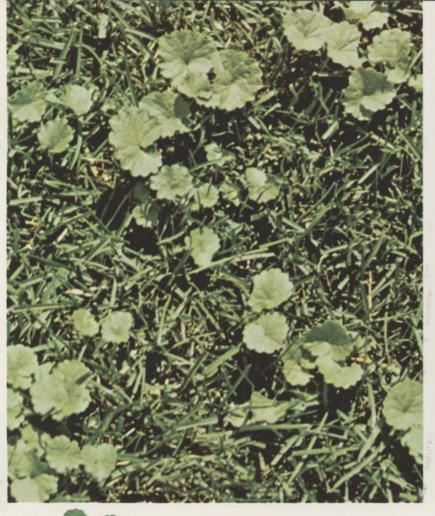

or PLUS 2 or PLUS 4

HAIRY, ELONGATED LEAF

Chickweed—control with KANSEL

or PLUS 2 or PLUS 4

Black Medic—control with KANSEL or PLUS 2 or PLUS 4

Clover—control with KANSEL or PLUS 2 or PLUS 4

Ground Ivy—control with KANSEL
or PLUS 2 or PLUS 4