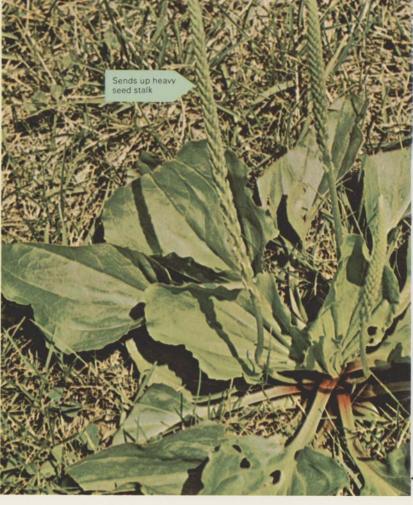

Plantain—control with KANSEL
or PLUS 2 or PLUS 4

Buckhorn—control with KANSEL or PLUS 2 or PLUS 4

Healall—control with KANSEL or PLUS 2 or PLUS 4

LARGE LOBE AT

SMOOTH, SHINY POINTED LEAF

Chickweed—control with KANSEL
(Smooth)