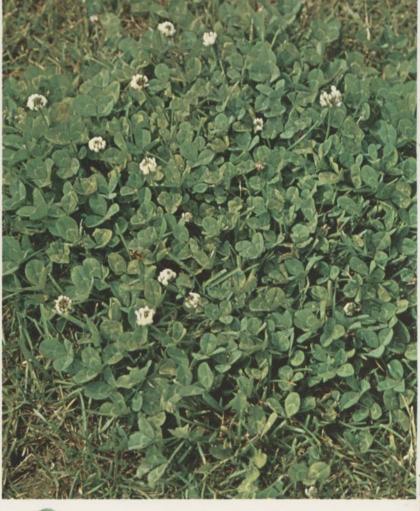

or PLUS 2 or PLUS 4

HAIRY, ELONGATED LEAF

Chickweed—control with KANSEL

or PLUS 2 or PLUS 4

Black Medic—control with KANSEL or PLUS 2 or PLUS 4

Clover—control with KANSEL or PLUS 2 or PLUS 4

Ground Ivy—control with KANSEL
or PLUS 2 or PLUS 4