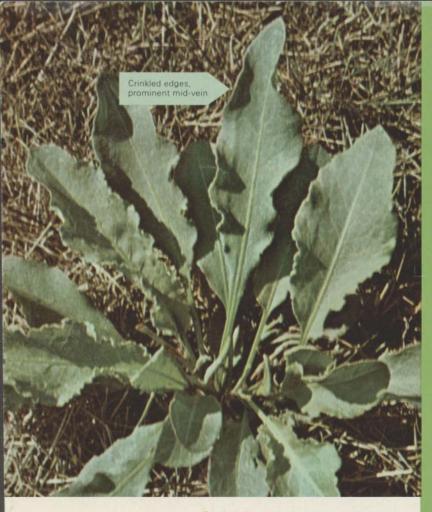

Coarse Fescue—no selective control,
physical removal recommended

Crabgrass—prevent with HALTS PLUS

or PLUS 4

control with CLOUT

Foxtail—prevent with PLUS 4 control with CLOUT

Curley Dock—control with KANSEL
or PLUS 4