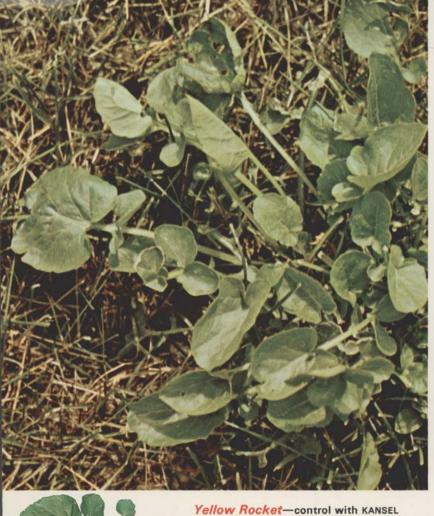

Purslane—control with KANSEL or PLUS 2 or PLUS 4

ON STEM

SCALLOPED LEAVES GROW OPPOSITE ON STEM

Henbit—control with KANSEL or PLUS 2 or PLUS 4

SAP WHEN BROKEN

Knotweed—control with KANSEL or PLUS 4

Goosegrass—prevent with PLUS 4 control with CLOUT (no control for mature plants, physical removal recommended)